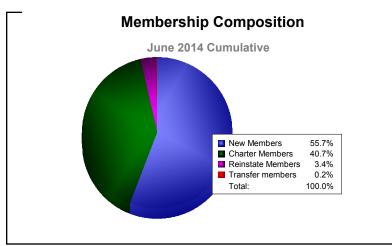

District 315B2 As of June 2014 Cumulative

| Year      | New<br>Clubs | Dropped<br>Clubs | Gain/<br>Loss<br>Clubs | New<br>Members | Charter<br>Members | Reinstate<br>Members | Transfer<br>Members | Total<br>Member<br>Added | Total<br>Members<br>Dropped | Gain/<br>Loss<br>Members |
|-----------|--------------|------------------|------------------------|----------------|--------------------|----------------------|---------------------|--------------------------|-----------------------------|--------------------------|
| 2009-2010 | 8            | -2               | 6                      | 193            | 162                | 1                    | 0                   | 356                      | -288                        | 68                       |
| 2010-2011 | 5            | -8               | -3                     | 285            | 104                | 7                    | 0                   | 396                      | -273                        | 123                      |
| 2011-2012 | 6            | -5               | 1                      | 279            | 138                | 3                    | 1                   | 421                      | -341                        | 80                       |
| 2012-2013 | 3            | -4               | -1                     | 198            | 60                 | 8                    | 2                   | 268                      | -280                        | -12                      |
| 2013-2014 | 15           | -2               | 13                     | 507            | 370                | 31                   | 2                   | 910                      | -316                        | 594                      |
| Average   | 7            | -4               | 3                      | 292            | 167                | 10                   | 1                   | 470                      | -300                        | 171                      |