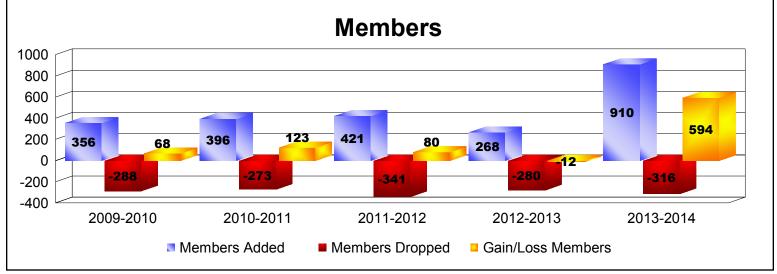

District 315B2 As of June 2014 Cumulative

| Year      | New<br>Clubs | Dropped<br>Clubs | Gain/<br>Loss<br>Clubs | New<br>Members | Charter<br>Members | Reinstate<br>Members | Transfer<br>Members | Total<br>Member<br>Added | Total<br>Members<br>Dropped | Gain/<br>Loss<br>Members |
|-----------|--------------|------------------|------------------------|----------------|--------------------|----------------------|---------------------|--------------------------|-----------------------------|--------------------------|
| 2009-2010 | 8            | -2               | 6                      | 193            | 162                | 1                    | 0                   | 356                      | -288                        | 68                       |
| 2010-2011 | 5            | -8               | -3                     | 285            | 104                | 7                    | 0                   | 396                      | -273                        | 123                      |
| 2011-2012 | 6            | -5               | 1                      | 279            | 138                | 3                    | 1                   | 421                      | -341                        | 80                       |
| 2012-2013 | 3            | -4               | -1                     | 198            | 60                 | 8                    | 2                   | 268                      | -280                        | -12                      |
| 2013-2014 | 15           | -2               | 13                     | 507            | 370                | 31                   | 2                   | 910                      | -316                        | 594                      |
| Average   | 7            | -4               | 3                      | 292            | 167                | 10                   | 1                   | 470                      | -300                        | 171                      |