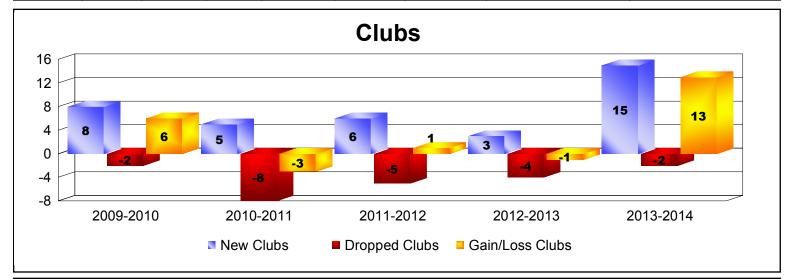

District 315B2 As of June 2014 Cumulative

| Year      | New<br>Clubs | Dropped<br>Clubs | Gain/<br>Loss<br>Clubs | New<br>Members | Charter<br>Members | Reinstate<br>Members | Transfer<br>Members | Total<br>Member<br>Added | Total<br>Members<br>Dropped | Gain/<br>Loss<br>Members |
|-----------|--------------|------------------|------------------------|----------------|--------------------|----------------------|---------------------|--------------------------|-----------------------------|--------------------------|
| 2009-2010 | 8            | -2               | 6                      | 193            | 162                | 1                    | 0                   | 356                      | -288                        | 68                       |
| 2010-2011 | 5            | -8               | -3                     | 285            | 104                | 7                    | 0                   | 396                      | -273                        | 123                      |
| 2011-2012 | 6            | -5               | 1                      | 279            | 138                | 3                    | 1                   | 421                      | -341                        | 80                       |
| 2012-2013 | 3            | -4               | -1                     | 198            | 60                 | 8                    | 2                   | 268                      | -280                        | -12                      |
| 2013-2014 | 15           | -2               | 13                     | 507            | 370                | 31                   | 2                   | 910                      | -316                        | 594                      |
| Average   | 7            | -4               | 3                      | 292            | 167                | 10                   | 1                   | 470                      | -300                        | 171                      |